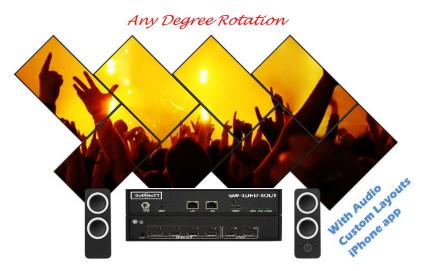

The GeMWall standalone serial video wall controllers accept a single 4K input source and divides it across up to four displays, each with a resolution up to 1920×1200 @ 60Hz. Each

output supports rotation of any degree. Each output is also able to mirror the image and crop the original input content arbitrarily. The resolution and frame rate of outputs can be upscaled and downscaled freely. Audio is embedded through HDMI and therefor supported

## **FEATURES:**

walls

Supports 4K@30Hz input.

HDCP 2.2. compliant and Audio support
Cascading with loophorugh for arger video

Each output supports rotation of any degree

## **CONFIGURATION EXAMPLES**

2x2, 3x3, 4x4, 5x5 or any rotated creative video wall

EDGE OVERLAP